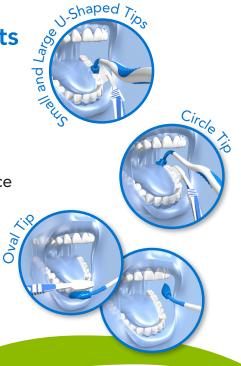

## **Mouth-Mate Benefits**

## **Patient Benefits**

- Pain-free brushing while protecting and not disrupting the surgical site
- Reduce inflammation, infections, and improve healing at home
- Reminder to carefully and thoroughly brush to preserve dental work
- Eliminate fear of brushing near a wound